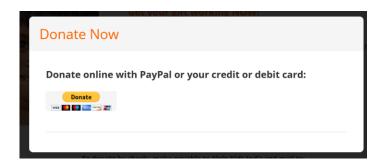

## How to Become a Monthly Donor Using a Credit/Debit Card

Go to https://helpkidsindia.org/donate-today/ Click the orange button "Donate Now." This will come up and you may click the yellow "Donate" button :