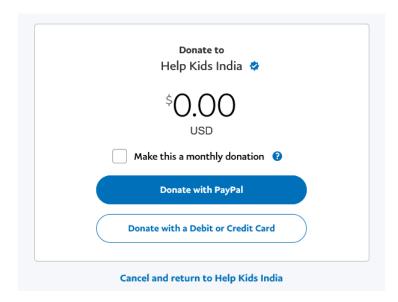

This will come up and you can enter the amount you wish to make your monthly donation:

Do NOT click in the box "Make it a monthly donation"!

Instead, click the white button, "Donate with a Debit or Credit Card." The following will come up. The donation amount you entered will appear again at the top. NOW you can click to make it monthly. Just enter your information, click the blue "Donate Now" button and you are done!