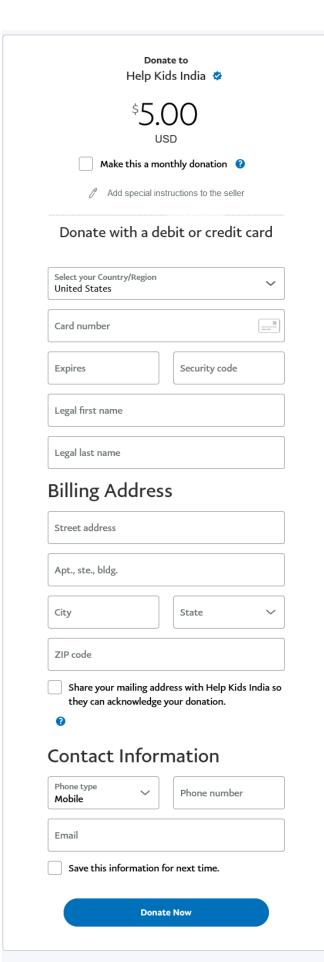

This will come up and you can enter the amount you wish to make your monthly donation:

Do NOT click in the box "Make it a monthly donation"!

Instead, click the white button, "Donate with a Debit or Credit Card." The following will come up. The donation amount you entered will appear again at the top. NOW you can click to make it monthly. Just enter your information, click the blue "Donate Now" button and you are done!